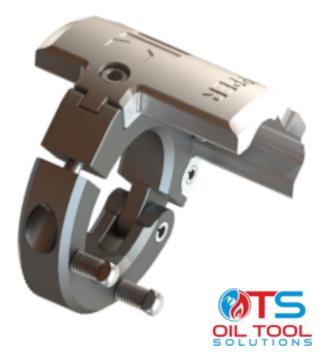

## Motor Lead Extension Guards

**HULK MLE GUARDS** - Created and designed to protect MLEs in high DLS and deviated wells. Our Guards are ideal for protecting the MLE on ESPs deployed in unconventional wells.

## **BENEFITS**

- Significantly improved door design capable of carrying 10,000 lbs., safely allowing installations into the Horizontal.
- Axial Profile designed for smooth installation while still being rated for 10,000 lb. loadings
  - Bias Bolts as backups for Impacts and loadings in excess of 10,000 lbs.
- Forces Equipment string at least .75" away from casing- increasing MLE clearance
- Substantial resistance to rotation with a backup anti rotation bolt
- Built for multiple installations- quick refurbishment
- Bed accommodates MLE cable thermal expansion

## **FEATURES**

- 316L Stainless Steel Passivated
- 316L SS bolts or Upgrade to Titanium for toughest conditions.
- Anti-rotation Mechanism with backup
- Bias Bolts to prevent Axial Shifts
- Heavy duty door for maximum cable protection
- Concealed Beds for #4, #5 and #6 MLE
- (two) 1/4, 3/8 and 1/2 cap-tubes channels